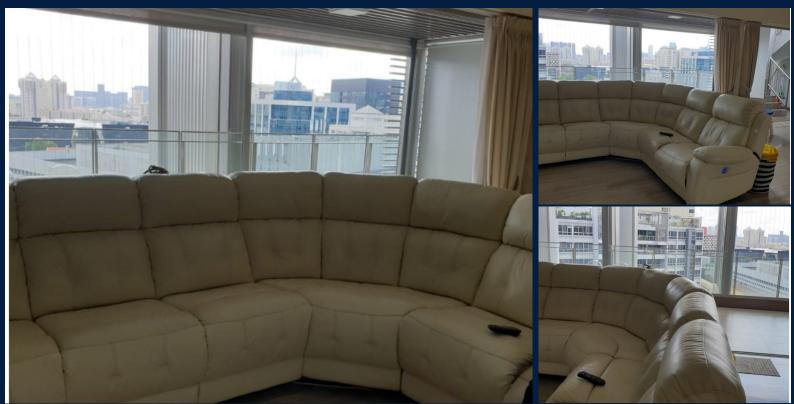

### **RESIDENTIAL - CONDOMINIUM**

SOPHIA RESIDENCE, 5, SOPHIA ROAD, ORCHARD, RIVER VALLEY, SINGAPORE 228191

LISTING ID: OCCUPANCY: AVAILABILITY: SIZE BUILT-UP: NO. OF FLOORS: FLOOR/LEVEL: BED ROOMS: BATH ROOMS: MAIDS ROOMS: PARKING SPACES: **LAYOUT TYPE:** FACING: VIEWING: RENTAL PRICE: ■ COMPLETION YEAR: CONDITION:

## SOPHIA RESIDENCE

**INTERIOR FACILITIES** 

- Air-Conditioning
- Outdoor Patio

#### **EXTERIOR FACILITIES**

- 24 Hours Security
- Covered Car Park

- Bathtub
- Roof Terrace
- Fridge
  - Washing Machine
- Clubhouse
- Function Room

VISIT THIS PROPERTY AT: https://www.stefyong.com/property/sgla94045775